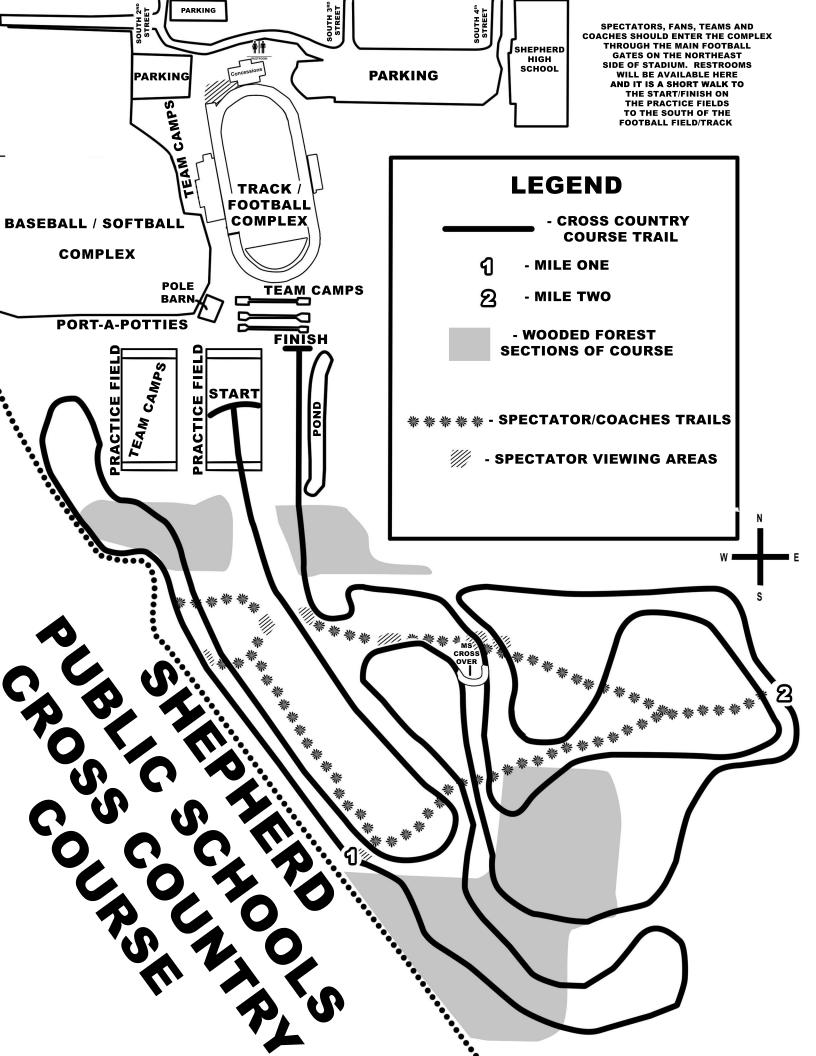

- 2. 7 Division Champion Long Sleeve Dry Fit Shirts to Team Division Winners
- 3. 30 medals in each race (15 if less than 8 teams)
- 4. Top 10 T-shirts to Top 10 finishers in each race

Course: The races will be held on Shepherd Public School's Cross Country course. The course is extremely spectator and runner friendly. It is a one loop course with a mix of paths through fields as well as trails so wooded areas. With a relatively small amount of movement spectators and coaches can see athletes 5-6 times and someone wanting to run a little bit can probably catch them 8 times. (See Attached Map)